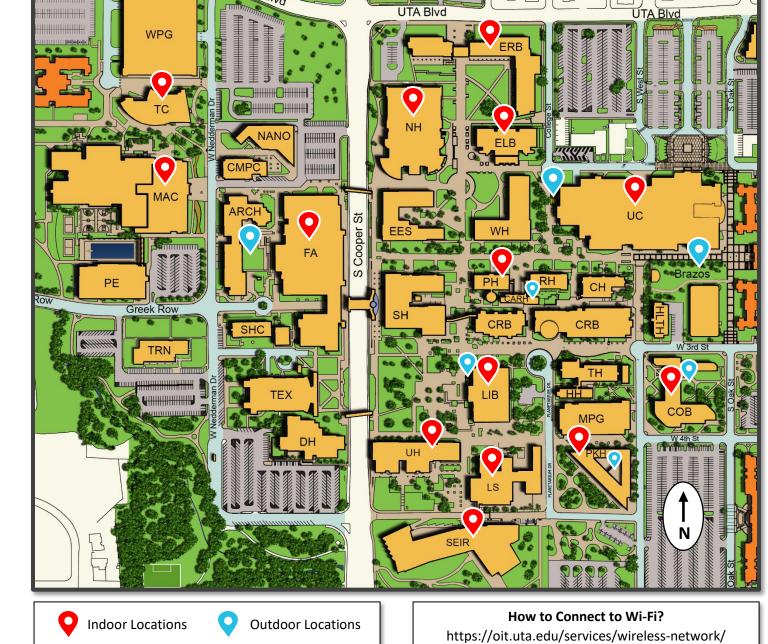

Your map to UTA's available laptop and desktop computing power stations

Other study spaces are available throughout campus but may not have power readily available. Students are encouraged to have their laptops fully charged before heading to campus.

|                   | Laptop & Desktop Computing Power Stations                                                      |                                                                                                             |                                                                                |
|-------------------|------------------------------------------------------------------------------------------------|-------------------------------------------------------------------------------------------------------------|--------------------------------------------------------------------------------|
| Building          | Laptop Study (Powered Station Count <sup>1</sup> )                                             | Laptop Lounge (Powered Station Count <sup>1</sup> )                                                         | Desktop Computers (Station Count <sup>1</sup> )                                |
| СОВ               | <ul> <li>Rm 340 (10+)</li> <li>Rooms<sup>2</sup> - 150, 151, 251, 253, 256 (10+ ea)</li> </ul> | • 3 <sup>rd</sup> Floor – South Corridor Booths (5)                                                         | • Rm 336 - PC (10)                                                             |
| ELB               |                                                                                                |                                                                                                             | • Rm 256 - PC (12)                                                             |
| ERB               | <ul> <li>3rd Floor - Open Cubicle Area (across from<br/>rooms 351-355, 25+)</li> </ul>         |                                                                                                             |                                                                                |
| FA                |                                                                                                |                                                                                                             | • Rm 412A - PC (4) & Mac (7)                                                   |
| LIB               | <ul> <li>Throughout the building<sup>3</sup></li> </ul>                                        | <ul> <li>Throughout the building<sup>3</sup></li> </ul>                                                     | <ul> <li>Throughout the building – PC (55)</li> </ul>                          |
| LS                |                                                                                                | • 1st Floor - West End Corridor/Lobby (10)                                                                  |                                                                                |
| MAC               |                                                                                                | <ul> <li>1st Floor - Lobby &amp; Corridor (25+)</li> <li>2nd Floor - Alcoves in back hallway (8)</li> </ul> | • 1st Floor - Lobby - PC (8)                                                   |
| NH                | <ul> <li>1st Floor - Lobby and Corridor (30+)</li> <li>2nd Floor - Corridor (6)</li> </ul>     |                                                                                                             |                                                                                |
| PH                |                                                                                                | • 1st Floor - Open Area (8)                                                                                 |                                                                                |
| РКН               |                                                                                                | <ul> <li>1st Floor - Corridor (15+)</li> <li>2nd Floor - Corridor (10+)</li> </ul>                          |                                                                                |
| SEIR              |                                                                                                | • 2nd Floor Corridor (15+)                                                                                  |                                                                                |
| тс                |                                                                                                | • 2nd Floor - Open Area (20+)                                                                               |                                                                                |
| UC                |                                                                                                | • 2nd Floor - Open Area (20+)                                                                               | <ul> <li>2nd Floor - Open Area - PC (15) &amp;<br/>Mac (3)</li> </ul>          |
| UH                | • Rm 107A (10+)                                                                                | • 1st Floor - Corridor/Lobby (10+)                                                                          |                                                                                |
| Outdoor<br>Spaces | <ul><li>ARCH Courtyard (4)</li><li>Brazos Park (4)</li></ul>                                   | <ul> <li>CARL Deck (5)</li> <li>COB Deck – East Side (10)</li> </ul>                                        | <ul> <li>LIB Deck at Entrance (6)</li> <li>UC Deck – West End (10+)</li> </ul> |